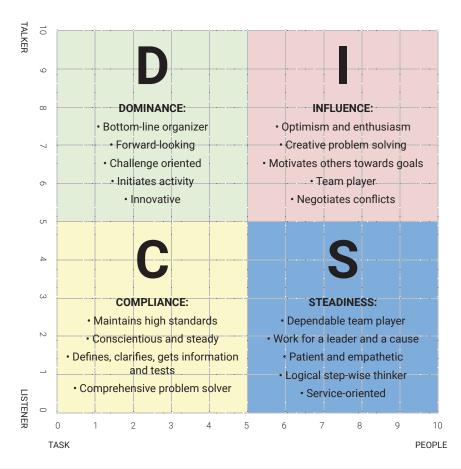

## People+: DiSC Quick Profile Exercise

- 1 Answer the two questions below.
- 2 Place a dot on the graph below where the two numbers intersect.
- 3 Complete the questions at the bottom of this page to compare your DiSC to that of your coach and peers.

| On a scale from 0 to 10, are you a "LISTENER" (0) or a "TALKER" (10)? |   |   |   |   |   |   |   |   |   |        |
|-----------------------------------------------------------------------|---|---|---|---|---|---|---|---|---|--------|
| 0                                                                     | 1 | 2 | 3 | 4 | 5 | 6 | 7 | 8 | 9 | 10     |
| LISTENER                                                              |   |   |   |   |   |   |   |   |   | TALKER |

| On a scale from 0 to 10, do you care more about the "TASK" (0) or the "PEOPLE" (10)? |   |   |   |   |   |   |   |   |   |        |
|--------------------------------------------------------------------------------------|---|---|---|---|---|---|---|---|---|--------|
| 0                                                                                    | 1 | 2 | 3 | 4 | 5 | 6 | 7 | 8 | 9 | 10     |
| TASK                                                                                 |   |   |   |   |   |   |   |   |   | PEOPLE |